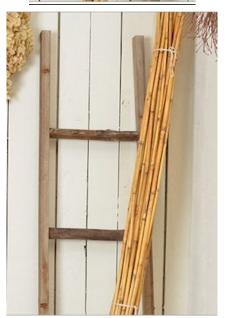

#### 17294

3.5' LONG RIVER CANE
BUNDLE OF 25
REGULAR PRICE \$10.43/BUNDLE
CLICK PRICE \$9.91

#### 17215

7' LONG RIVER CANE BUNDLE OF 25 REGULAR PRICE \$18.30/BUNDLE CLICK PRICE \$17.39

17209
5'-6' LONG NATURAL RAFFIA
REGULAR PRICE \$7.58/12 OZ HANK
CLICK PRICE \$7.20

17208

NATURAL EXCELSIOR 10 LB. BOX