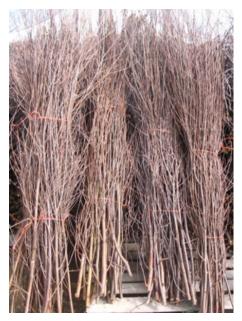

#### 17000

3' - 4' BIRCH BRANCH BUNDLE OF 25 REGULAR PRICE \$15.99 BUNDLE CLICK PRICE \$15.19