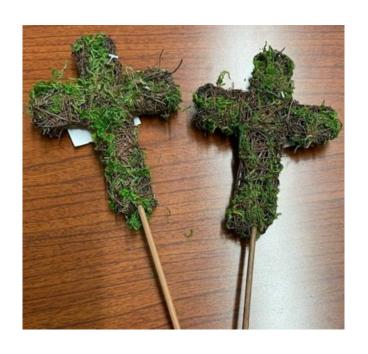

17501
RIVER ROCK BLACK
5 LB. BAG
REGULAR PRICE \$5.61/BAG
CLICK PRICE \$5.33

28701
TWIG/MOSS CROSS ON PICK
4.5" CROSS
REGULAR PRICE \$10.60/BAG
CLICK PRICE \$10.07

17551
GRAPEVINE CROSS
24" X 36"
REGULAR PRICE \$16.58 EACH
CLICK PRICE \$15.75