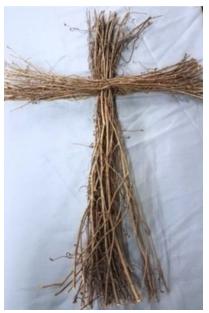

17501
RIVER ROCK BLACK
5 LB. BAG
REGULAR PRICE \$5.61/BAG
CLICK PRICE \$5.33

28701
TWIG/MOSS CROSS ON PICK
4.5" CROSS
REGULAR PRICE \$10.60/BAG
CLICK PRICE \$10.07

17551
GRAPEVINE CROSS
24" X 36"
REGULAR PRICE \$16.58 EACH
CLICK PRICE \$15.75