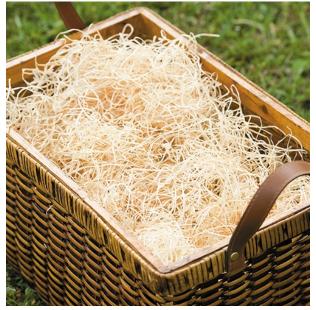

#### 17215

7' LONG RIVER CANE BUNDLE OF 25 REGULAR PRICE \$18.30/BUNDLE CLICK PRICE \$17.39

17209
5'-6' LONG NATURAL RAFFIA
REGULAR PRICE \$7.58/12 OZ HANK
CLICK PRICE \$7.20

17208

NATURAL EXCELSIOR 10 LB. BOX

REGULAR PRICE \$47.21/BOX

CLICK PRICE \$44.85

17200
SPONGE MUSHROOM ON PICK
REGULAR PRICE \$6.73/BAG 6
CLICK PRICE \$6.39

17234
LOTUS PODS ON STEM
REGULAR PRICE \$9.67/BAG 10
CLICK PRICE \$9.19

17212
LOTUS PODS ON STEM CASE 100
REGULAR PRICE \$61.05/CASE
CLICK PRICE \$57.60