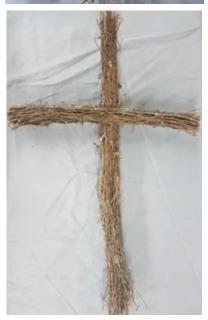

17561
GRAPEVINE CROSS BINDED
24" X 36"
REGULAR PRICE \$20.42 EACH
CLICK PRICE \$19.40

17564
GRAPEVINE WREATH
36"
REGULAR PRICE \$22.90 EACH
CLICK PRICE \$21.76